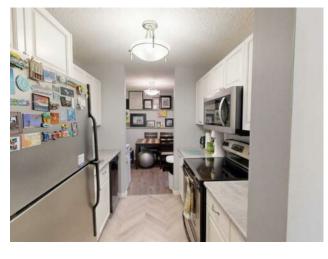

**Heating:** Boiler, Fireplace(s), Radiant Water: Floors: Sewer: Carpet, Vinyl Plank Roof: **Condo Fee:** \$ 411 **Basement:** LLD: **Exterior:** Zoning: Mixed R-50 Foundation: **Utilities:** 

Features: Laminate Counters, See Remarks, Vinyl Windows

Inclusions: Fridge, Stove, OTR, Dishwasher

Looking for the perfect mix of comfort, style, and value? You just found it. Welcome to this beautifully updated 2-bedroom, 1 bathroom condo that's move-in ready. Step into a bright, modern space featuring upgrades to the kitchen, bathroom, paint, and flooring. Cozy up by the wood-burning fireplace or enjoy your morning coffee on the sunny south-facing deck. The primary bedroom is a dream—walk-through closet, private sink, and tons of space to relax. You'll love the added bonus of in-unit storage and the overall smart layout that makes the most of every square foot.