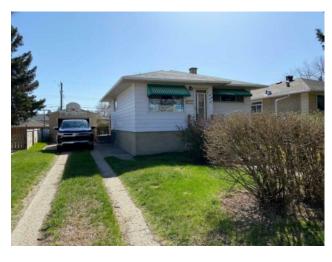

## 629 Stafford Drive North Lethbridge, Alberta

MLS # A2213831

\$270,000

| District  | Canatar Bucha          |         |                   |  |  |  |
|-----------|------------------------|---------|-------------------|--|--|--|
| Division: | Senator Buchanan       |         |                   |  |  |  |
| Type:     | Residential/House      |         |                   |  |  |  |
| Style:    | Bungalow               |         |                   |  |  |  |
| Size:     | 777 sq.ft.             | Age:    | 1955 (70 yrs old) |  |  |  |
| Beds:     | 2                      | Baths:  | 2                 |  |  |  |
| Garage:   | Single Garage Detached |         |                   |  |  |  |
| Lot Size: | 0.15 Acre              |         |                   |  |  |  |
| Lot Feat: | Back Lane, Ba          | ck Yard |                   |  |  |  |

N/A

Inclusions:

Ready for a renovation!! This great little property in Senator Buchanan is ready to be upgraded. Huge city lot with a with mature trees and landscaping. 2 bedroom, 2 bathroom and lots of potential to work with. Large single car garage and parking pad in the back alley. This property needs a lot of attention but is ready for you to get started!