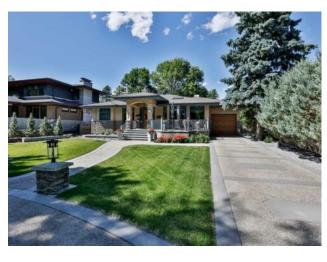

## 3131 Parkside Drive S Lethbridge, Alberta

MLS # A2216766

\$1,269,000

Division: Henderson Lake Residential/House Type: Style: Bungalow Size: 1,875 sq.ft. Age: 1999 (26 yrs old) Beds: Baths: 2 full / 1 half Garage: Triple Garage Attached Lot Size: 0.32 Acre Lot Feat: Back Lane, Back Yard, Front Yard, Interior Lot, Landscaped, Level, Undergro

A rare opportunity to own a custom-built bungalow on Parkside Drive—a true gem that has never before been offered for sale. Thoughtfully designed by the original owner, this 1,875 sq. ft. fully developed home radiates warmth, comfort, and timeless elegance, perfectly positioned in one of the most sought-after locations. With an expansive 70 x 200 ft. lot overlooking Henderson Lake, this exceptional property offers both privacy and serenity with front and back outdoor patios designed for relaxation. The grand entrance leads into a welcoming living room centered around a gas fireplace, setting the stage for cozy evenings. The heart of the home is the spacious chef's kitchen, featuring custom cabinetry, quartz countertops, premium appliances, and a walk-in pantry—a dream space for any culinary enthusiast. The primary retreat is a luxurious escape, complete with a double vanity, jetted tub, separate shower, walk-in closet, and private access to the rear deck with views of the beautifully landscaped backyard. The main floor also offers a formal dining room, a sewing room with park views, and a private home office for those who work from home. Downstairs, the entertainer's dream basement awaits—a vast, open space perfect for hosting gatherings. Whether it's a home theatre, pool table, shuffleboard, poker nights, or cocktails at the wet bar, this space ensures you'll never need to leave home to enjoy a night out. The lower level also includes two additional bedrooms, a full 4-piece bath, and a massive storage room for seasonal items. Parking is never an issue with a circular front driveway and an expansive rear parking pad that can accommodate over a dozen vehicles. The tandem 2½ car attached garage boasts front and rear access, epoxy flooring, and large windows that flood the space with natural light. A