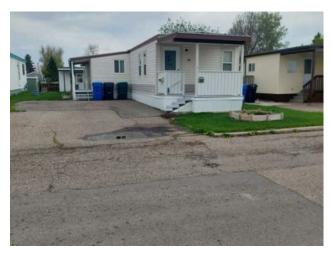

## 35, 1410 43 Street S Lethbridge, Alberta

MLS # A2216843

\$148,900

| Division: | Redwood                    |        |                   |  |
|-----------|----------------------------|--------|-------------------|--|
| Type:     | Mobile/Manufactured House  |        |                   |  |
| Style:    | Mobile Home-Single Wide    |        |                   |  |
| Size:     | 987 sq.ft.                 | Age:   | 1984 (41 yrs old) |  |
| Beds:     | 2                          | Baths: | 2                 |  |
| Garage:   | Asphalt, Off Street, Stall |        |                   |  |
| Lot Size: | -                          |        |                   |  |
| Lot Feat: | Back Yard                  |        |                   |  |
|           |                            |        |                   |  |

Features: -

Inclusions: None

Clean and well maintained home in one of the nicest south side subdivisions. Discover this special sunny location, lot's of windows and all the appliances make this home a great alternative to a condo. With two bedrooms and the space you need, you can make this the first stop on your viewing list. A garden area and room for your little four legged friends are special extras that you will appreciate with this home. A 10'x10' Shed in the side yard completes the picture. Call your favorite REALTOR® soon!