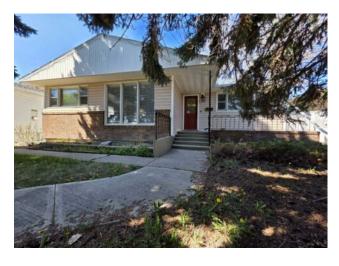

## 318 26 Street S Lethbridge, Alberta

MLS # A2217889

\$430,000

| Division: | Glendale                                                              |        |                   |  |
|-----------|-----------------------------------------------------------------------|--------|-------------------|--|
| Type:     | Residential/House                                                     |        |                   |  |
| Style:    | Bungalow                                                              |        |                   |  |
| Size:     | 1,222 sq.ft.                                                          | Age:   | 1953 (72 yrs old) |  |
| Beds:     | 5                                                                     | Baths: | 2                 |  |
| Garage:   | Parking Pad                                                           |        |                   |  |
| Lot Size: | 0.14 Acre                                                             |        |                   |  |
| Lot Feat: | Back Lane, Few Trees, Landscaped, Standard Shaped Lot, Street Lightin |        |                   |  |

Inclusions:

N/A

Mature trees, guiet neighborhood, great access to amenities and Henderson Lake, it must be Glendale! This home offers the character, charm and space you've been looking for! This practical floor plan has seen upgrades over the years - an open living, kitchen and dining area with well sized island and plenty of space to cook! There are 3 bedrooms upstairs that share a 4 piece bathroom. Heading downstairs there is a separate entrance with access to your cozy backyard. The finished basement offers a designated laundry room, well sized family room with flex space, 2 more bedrooms and a piece bathroom! The backyard has a detached garage (currently being rented with office space), patio, alley access and plentiful lawn to enjoy this summer.