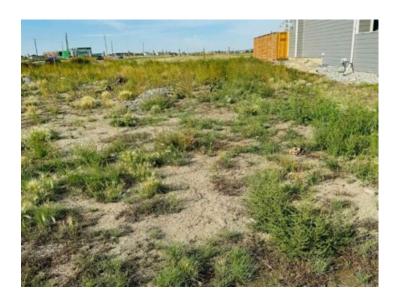

## 1409 Halifax Road W Lethbridge, Alberta

MLS # A2219078

\$159,900

Division: The Crossings

Lot Size: 0.09 Acre

Lot Feat: Back Lane, Level, Near Shopping Center, No Neighbours Behind, Other

By Town: 
LLD: 
Zoning: R-CL

Water: -

Prime location in the highly sought-after West Side area. This exceptional lot presents the ideal chance to construct your dream home or an investment property. Situated just minutes from essential amenities, it's perfect for families and investors alike. Enjoy a quick drive or a pleasant walk to nearby schools, playgrounds, and childcare centers, ensuring convenience for your family. Additionally, grocery stores, banks, and the ATB Health Centre are just a short distance away, offering a well-rounded lifestyle with all necessary conveniences nearby. \*\*Key Benefits.\*\* \*\*No Builder Limitations:\*\* one of the key highlights of this lot is that it's not obligated to any particular builder. This freedom lets you choose your desired construction team, which can lead to significant cost savings and the ability to create a home that aligns with your individual vision. Take advantage of this opportunity to acquire a prime piece of real estate in a thriving community. Whether you plan to build a custom home or invest in a valuable property, this lot presents endless possibilities. Don't miss the chance to turn your dreams into reality!