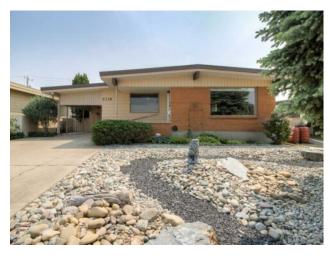

## 2210 15 Avenue S Lethbridge, Alberta

MLS # A2224610

\$439,900

Division: Agnes Davidson Residential/House Type: Style: Bungalow Size: 1,326 sq.ft. Age: 1970 (55 yrs old) Beds: Baths: 1 full / 1 half Garage: Alley Access, Attached Carport, Covered, Double Garage Detached, Drivewa Lot Size: 0.14 Acre Lot Feat: Back Lane, Back Yard, City Lot, Front Yard, Interior Lot, Landscaped, Lawn, F

Bookcases, Ceiling Fan(s), Closet Organizers, Jetted Tub, Pantry, Solar Tube(s), Storage, Vinyl Windows

Check out this 70's Bungalow!! The same owners have resided here for the past 30 years and now its time to sell!! This home is built like a tank. Fir wood construction, solid and very well maintained!! There has been many improvements completed over the years from the double garage, torch roof, kitchen facelift in cabinetry, including updated appliances, doors and trim, two upstairs bathrooms, two f/A furnaces for evenly controlled heating, hot water tank (2020) laminate flooring, landscaping including zero scape in the front, new sod in the back, underground sprinklers, A/C (2024). This home is a great start for the young family, or the senior who needs some aids for aging in place. There are two bedrooms up, one down, but could easily have two more bedrooms if required. The main floor laundry is off the kitchen, and there is plumbing for a basement laundry too. Imagine the fun that could be had in this huge family room with the 70's decorative fireplace!!. A hobby room is next to the 3 piece bathroom, and the basement bedroom features walk in closet and built in desk. These homes were designed with lots of storage and this home is no exception. Every nook and cranny has a storage space which is hard to find in the new homes!! The garage is heated, has its own window a/c unit. Great location in Agnes Davidson neighborhood, close to shopping, schools, church, and easy access to all parts of the city. Mature southside area with great neighbors. The home is well suited with some mobility assistance with a mini ramp at the front door (ideal for pushing a stroller or walking the old dog back and forth, and the basement is equipped with a chair lift that will remain with the home. You can use it or easily remove it and sell it if not required. This home has many cherished memories from a long life of marriage to raising a beautiful grand daughter! This home is ready for the next