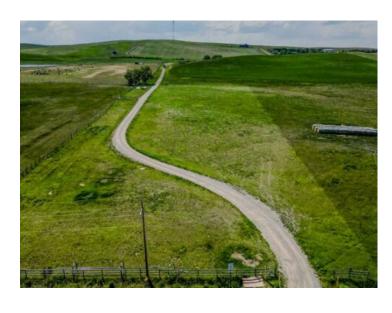

## Lot 3 on Hwy 501 Rural Cardston County, Alberta

MLS # A2225228

\$185,000

Division: NONE

Lot Size: 4.26 Acres

Lot Feat: 
By Town: Cardston

LLD: 5-3-25-W4

Zoning: CR

Water: Co-operative

Sewer: 
Utilities: -

This 4.26 acre property is your truly rare opportunity to own a stunning piece of land nestled in the rolling foothills just outside Cardston, Alberta. With the majestic Rocky Mountains as your backdrop and Waterton Lakes National Park just a short drive away, this location offers breathtaking natural beauty and the peaceful lifestyle you've been dreaming of. These thoughtfully planned lots come with essential services already in place — town water, natural gas, and electricity — making it easier than ever to break ground on your long-term acreage dream. Sellers will be putting in approaches to each lot prior to possession, saving you time and money. Whether you're looking for space to keep animals, room for your kids to roam, or simply a tranquil place to enjoy country living, this land offers endless potential. With multiple lot sizes available, there's something to fit every vision and family size. The town of cardston offers a variety of amenities including grocery stores, restaurants, schools, a hospital, churches, an LDS temple, movie theatre, golf course, and so much more. Don't miss this opportunity to create the lifestyle you've always wanted. Contact your REALTOR® today to learn which lot is the perfect fit for you and your family!