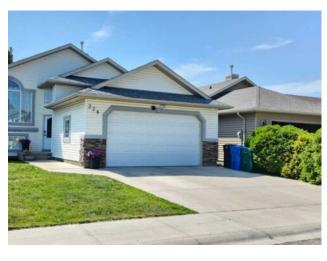

## 328 Grizzly Crescent N Lethbridge, Alberta

MLS # A2230458

\$489,900

| Division: | Uplands                          |        |                   |  |  |
|-----------|----------------------------------|--------|-------------------|--|--|
| Type:     | Residential/House                |        |                   |  |  |
| Style:    | Bi-Level                         |        |                   |  |  |
| Size:     | 1,113 sq.ft.                     | Age:   | 2005 (20 yrs old) |  |  |
| Beds:     | 4                                | Baths: | 3                 |  |  |
| Garage:   | Double Garage Attached, Driveway |        |                   |  |  |
| Lot Size: | 0.11 Acre                        |        |                   |  |  |
| Lot Feat: | Back Yard, Landscaped, Lawn      |        |                   |  |  |

| Heating:    | Forced Air             | Water:     | -   |
|-------------|------------------------|------------|-----|
| Floors:     | Carpet, Laminate, Tile | Sewer:     | -   |
| Roof:       | Asphalt Shingle        | Condo Fee: | -   |
| Basement:   | Finished, Full         | LLD:       | -   |
| Exterior:   | Stone, Vinyl Siding    | Zoning:    | R-L |
| Foundation: | Poured Concrete        | Utilities: | -   |

Features: No Smoking Home, Open Floorplan

Inclusions: n/a

This is the perfect family home!! This is a beautiful home with a fantastic open floor plan. 3 bedrooms and 2 full baths, spacious living room and kitchen all on the MAIN floor. An additional bedroom/Office in the basement, a massive family room for entertaining friends or