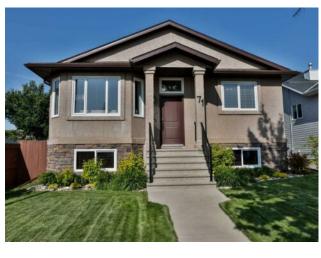

## 71 Rivergreen Road W Lethbridge, Alberta

Features:

MLS # A2232072

\$529,900

| Division: | Riverstone                                                           |        |                   |  |
|-----------|----------------------------------------------------------------------|--------|-------------------|--|
| Type:     | Residential/House                                                    |        |                   |  |
| Style:    | Bi-Level                                                             |        |                   |  |
| Size:     | 1,299 sq.ft.                                                         | Age:   | 2004 (21 yrs old) |  |
| Beds:     | 4                                                                    | Baths: | 3                 |  |
| Garage:   | Double Garage Detached                                               |        |                   |  |
| Lot Size: | 0.12 Acre                                                            |        |                   |  |
| Lot Feat: | Back Lane, Back Yard, Front Yard, Landscaped, Lawn, Treed, Undergrou |        |                   |  |

Closet Organizers, Kitchen Island, Laminate Counters, Open Floorplan, Pantry, Walk-In Closet(s)

Perfectly manicured yard and home just steps away from Saint Pat's Elementary School in the beautiful community of Riverstone! This fully developed four-bedroom, three-bathroom home features a double rear-attached garage and has amazing street appeal, making it the perfect family home. As you walk in, you are greeted by a sunken entrance that provides some privacy from the living room. When you walk up two steps, you will notice the vaulted ceilings, hardwood floors, and a spacious living room overlooking the school soccer field. The dining room and kitchen, positioned at the rear of the home, boast large windows that also look into the schoolyard. The kitchen features white cabinets, a large island, a corner pantry, and a sink with a window above it overlooking your beautiful back deck and yard, which is surrounded by mature trees and stunning perennials. The main floor also includes one bedroom and a full bathroom with a five-foot tub/shower, a large vanity, and a window. As you continue down the hall, you have the option to either head to the primary bedroom suite located over the garage or proceed to the back entrance and down to the basement. The primary bedroom is massive, featuring multiple windows, a sitting area, a walk-in closet, and an ensuite with a five-foot tub, a shower, and plenty of storage. The lower-level basement has large windows and a wonderful living space featuring a wood-burning stove, where many evenings can be spent around the fire. There is also a laundry room with ample built-in storage, two bedrooms, and a full bathroom. Outdoors, you will find a large deck with a gas line, beautiful hop vines for privacy along one side, a dog run area, and an interlocking brick area for a fire pit, all surrounded by beautiful mature trees—it's the perfect place to spend your summer nights! The home is stucco with a new roof