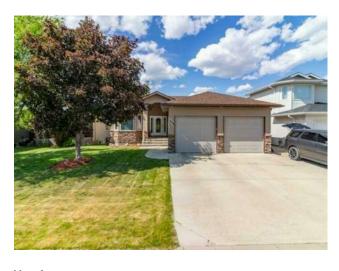

## 122 RIVERBROOK Close W Lethbridge, Alberta

MLS # A2232386

\$574,900

Riverstone

Type: Residential/House Style: Bungalow Size: 1,270 sq.ft. Age: 2003 (22 yrs old) **Beds:** Baths: Garage: **Double Garage Attached** Lot Size: 0.13 Acre Lot Feat: Back Yard, Backs on to Park/Green Space, Creek/River/Stream/Pond, Lands

Division:

Inclusions: EXTRA FRIDGE AND FREEZER IN BASEMENT

Welcome to 122 Riverbrook Close, a stunning walkout bungalow located in the prestigious and family-friendly community of Riverstone. With over 2,500 sq. ft. of developed living space, this beautifully maintained home backs onto a serene park and stream, offering peaceful views and direct access to nature. It's just steps from ST. Patrick's Elementary School, making it ideal for growing families. Inside, you'll find custom maple cabinetry and trim throughout, showcasing timeless craftsmanship. The home features four spacious bedrooms and three full bathrooms, offering plenty of space and comfort for the whole family. The bright, open-concept main floor includes a cozy fireplace, and the fully finished walkout basement boasts a second fireplace, perfect for relaxing or entertaining guests. Step outside onto the large, covered deck—a perfect place to unwind or enjoy your morning coffee while overlooking the greenspace. The attached double garage adds convenience and functionality, and the entire property has been immaculately maintained with pride of ownership evident throughout. Don't miss your chance to own this incredible home in one of Lethbridge's most sought-after neighborhoods!