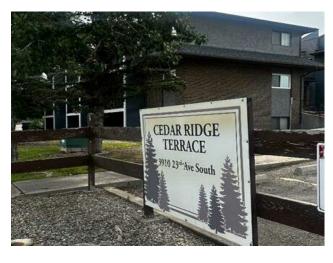

## 304, 3910 23 Avenue S Lethbridge, Alberta

MLS # A2234834

\$189,900

| Division: | Redwood                            |        |                   |  |
|-----------|------------------------------------|--------|-------------------|--|
| Type:     | Residential/Low Rise (2-4 stories) |        |                   |  |
| Style:    | Apartment-Multi Level Unit         |        |                   |  |
| Size:     | 820 sq.ft.                         | Age:   | 1981 (44 yrs old) |  |
| Beds:     | 2                                  | Baths: | 1                 |  |
| Garage:   | Stall                              |        |                   |  |
| Lot Size: | -                                  |        |                   |  |
| Lot Feat: | -                                  |        |                   |  |
|           |                                    |        |                   |  |