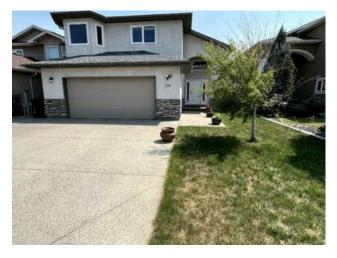

## \$649,000

| Division: | Southgate                                                        |        |                   |  |  |
|-----------|------------------------------------------------------------------|--------|-------------------|--|--|
| Туре:     | Residential/House                                                |        |                   |  |  |
| Style:    | Bi-Level                                                         |        |                   |  |  |
| Size:     | 1,635 sq.ft.                                                     | Age:   | 2008 (17 yrs old) |  |  |
| Beds:     | 5                                                                | Baths: | 3                 |  |  |
| Garage:   | Aggregate, Double Garage Attached, Garage Door Opener            |        |                   |  |  |
| Lot Size: | 0.11 Acre                                                        |        |                   |  |  |
| Lot Feat: | Back Yard, Backs on to Park/Green Space, Front Yard, Lawn, Low N |        |                   |  |  |
|           |                                                                  |        |                   |  |  |

Welcome to 226 Gateway Manor S, Lethbridge. A beautifully upgraded 5 bedroom, 3 full bathroom bi-level home located in the highly sought after Southgate neighbourhood on Lethbridge's vibrant Southside. This stunning residence offers over 3,200 sqft of finished living space and a fully developed walk-up basement, perfect for large families or multigenerational living. Featuring a rare stucco exterior with stone accents, this home stands out with excellent curb appeal and a spacious 23' x 23' double attached garage. Step inside to a grand tiled foyer with garage access and coat closet. The main level boasts an open-concept layout, vaulted ceilings, and hardwood floors throughout the living areas. The chef's kitchen includes granite countertops, brand-new stainless steel appliances, an oversized pantry, and a built-in workstation perfect for remote work or homework. The dining area opens to a covered rear deck, ideal for entertaining with BBQ and stairs leading to a private, fenced backyard. This north-facing home features a bright, south-facing living room that is bathed in natural sunlight through oversized windows. The roof's orientation also makes it perfectly suited for future solar panel installation. The main level includes two generously sized bedrooms and a 4-piece bathroom with a tub/shower combo. Upstairs, escape to the primary suite retreat with tray ceiling, 5-piece ensuite featuring a soaker tub, walk-in shower, and a massive walk-in closet. The fully finished basement offers a huge family/recreation room with cozy gas fireplace, two more large bedrooms (each with walk-in closets), another full bathroom, a built-out sunroom/home gym area, and a utility room with secondary laundry hookups. Additional features include: Central air conditioning Underground sprinklers Low-maintenance landscaping Backs