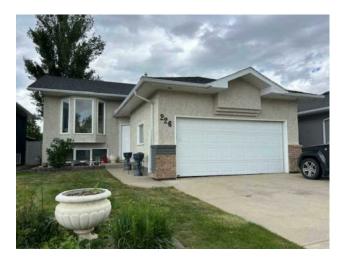

## 226 Heritage Close W Lethbridge, Alberta

MLS # A2238949

\$445,000

| Division: | Heritage Height        | :s     |                   |  |  |
|-----------|------------------------|--------|-------------------|--|--|
| Type:     | Residential/House      |        |                   |  |  |
| Style:    | Bi-Level               |        |                   |  |  |
| Size:     | 1,045 sq.ft.           | Age:   | 1991 (34 yrs old) |  |  |
| Beds:     | 4                      | Baths: | 3                 |  |  |
| Garage:   | Double Garage Attached |        |                   |  |  |
| Lot Size: | 0.11 Acre              |        |                   |  |  |
| Lot Feat: | Back Lane              |        |                   |  |  |

**Features:** See Remarks

Inclusions: N/a

Put this one on your list! Located in a fantastic west Lethbridge neighbourhood, this fully developed four bedroom bi-level might be just what you are looking for! Some of the key features of this home are, 2 bedrooms up with a Primary Bedroom which includes a 3 piece ensuite, spacious living areas, attached double car garage, newer shingles, backyard with RV parking, and so much more. Call your REALTOR® today!