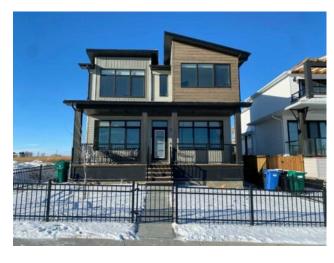

## 320 Grassland Boulevard W Lethbridge, Alberta

MLS # A2186499

\$577,000

| Division: | Country Meadows Estates                            |        |                  |  |  |
|-----------|----------------------------------------------------|--------|------------------|--|--|
| Туре:     | Residential/House                                  |        |                  |  |  |
| Style:    | 2 Storey                                           |        |                  |  |  |
| Size:     | 1,815 sq.ft.                                       | Age:   | 2022 (3 yrs old) |  |  |
| Beds:     | 3                                                  | Baths: | 2 full / 1 half  |  |  |
| Garage:   | Additional Parking, Double Garage Detached         |        |                  |  |  |
| Lot Size: | 0.10 Acre                                          |        |                  |  |  |
| Lot Feat: | Back Lane, Back Yard, Front Yard, Landscaped, Lawn |        |                  |  |  |
|           |                                                    |        |                  |  |  |

Features: Built-in Features, Double Vanity, Open Floorplan, Quartz Counters, Sump Pump(s), Walk-In Closet(s)

Inclusions: none

Here is your opportunity to own a gorgeous 2-Storey home with loads of curb appeal. This 3 Bed/ 2.5 bath home is comprised of over 1800 square feet of thoughtfully designed luxury that overlooks the park and pond in the desirable Country Meadows community. This modern home is designed beautifully with a large open-concept lower floor with an office space, mudroom, half bath, and a front porch that is perfect for your morning coffee. Upstairs includes a large primary with a 4-piece ensuite, a large walk-in closet that connects to the laundry room, 2 other bedrooms, and another 4-piece bathroom. This move-in ready home has been lived in for less than 2 years and has had numerous upgrades since it was purchased. The upgrades include rear covered deck addition that provides a sheltered area for summer barbecues. Other upgrades include a fully fenced yard with handy rear gate for lane access, A/C, custom window coverings, and finished rear landcaping. The detached garage has been finished to provide a clean organized workspace for your next project. The space on the side of the garage has been utilized perfectly to allow for a trailer or other toys that can be stored safely within the confines of the fence. The unfinished basement awaits your personal touches. The Country Meadows community is located just minutes away from numerous amenities such as one of the largest YMCA's In Alberta, grocery stores, pubs, restaurants, parks, and schools. It is also only about 5 minutes from Highway 3.