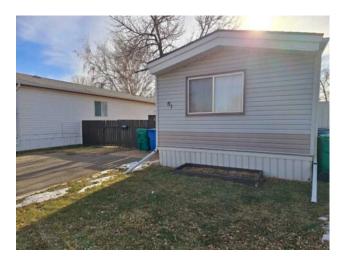

## #61, 1410 43 Street S Lethbridge, Alberta

MLS # A2191395

\$159,000

| Division: | Redwood                   |        |                   |
|-----------|---------------------------|--------|-------------------|
| Type:     | Mobile/Manufactured House |        |                   |
| Style:    | Mobile Home-Single Wide   |        |                   |
| Size:     | 856 sq.ft.                | Age:   | 1978 (47 yrs old) |
| Beds:     | 3                         | Baths: | 2                 |
| Garage:   | Parking Pad               |        |                   |
| Lot Size: | -                         |        |                   |
| Lot Feat: | -                         |        |                   |
|           |                           |        |                   |

This warm and welcoming property in Parkview Estates is home to three bedrooms, two full bathrooms, a lovely eating island, plenty of storage, double car parking, and a large deck. Updates include new shingles in 2020, hot water tank in 2016, flooring, paint, and some contemporary kitchen and bathroom features. Bright and functional, one will immediately appreciate the bright, open living area, the large yard, convenient hallway laundry, and storage within the two sheds. Located close to Henderson Lake, shopping, parks, restaurants. Be sure and put this little gem on your list of properties to have a look at. You will not be disappointed!