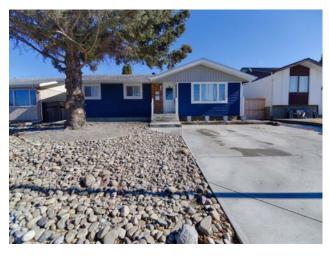

## 238 Eagle Road N Lethbridge, Alberta

MLS # A2201660

\$479,900

| Division: | Park Meadows                                  |        |                   |  |  |
|-----------|-----------------------------------------------|--------|-------------------|--|--|
| Туре:     | Residential/House                             |        |                   |  |  |
| Style:    | Bungalow                                      |        |                   |  |  |
| Size:     | 1,013 sq.ft.                                  | Age:   | 1976 (49 yrs old) |  |  |
| Beds:     | 5                                             | Baths: | 3                 |  |  |
| Garage:   | Double Garage Detached                        |        |                   |  |  |
| Lot Size: | 0.14 Acre                                     |        |                   |  |  |
| Lot Feat: | Back Lane, Back Yard, Landscaped, See Remarks |        |                   |  |  |

Features: See Remarks, Separate Entrance

Inclusions: Fridge, Stove, Dishwasher, Washer, Dryer

This beautifully fully renovated 5-bedroom, 2-bathroom home is move-in ready and perfectly located near Walmart, schools, and essential amenities. Featuring a brand-new garage, a stylish wet bar, and a fully landscaped yard with great backyard space, this home is perfect for both relaxation and entertaining. With modern finishes throughout, this is a must-see! Don't miss out—schedule your showing today with your favourite REALTOR®.