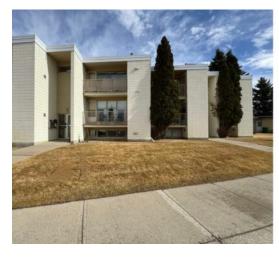

## 3, 1327 Scenic Drive S Lethbridge, Alberta

MLS # A2202250

\$134,900

Division: Scenic Heights Residential/Low Rise (2-4 stories) Type: Style: Apartment-Single Level Unit Size: 694 sq.ft. Age: 1969 (56 yrs old) **Beds:** Baths: Garage: Assigned, Off Street, Parking Lot Lot Size: 0.26 Acre Lot Feat:

Inclusions: Fridge, Stove, Hood Fan, Washer, Window Coverings

Welcome to your new home! This delightful 2-bedroom unit perfectly combines comfort and convenience, making it ideal for modern living and access to Lethbridge's best amenities. Upon entering, you'll find a large living area and kitchen designed for relaxation and entertaining, with an open layout that provides ample room for furniture arrangement and gatherings. The unit includes a 4-piece bathroom and the luxury of in-unit laundry, making daily routines easier. With your own furnace, you can adjust the temperature to create a cozy environment year-round. A dedicated storage unit (approximately 4'x5') across the hall ensures your belongings stay organized, while the unit itself offers plenty of space for a clutter-free living experience. The property features one assigned parking spot and is ideally located for commuters, with easy access to major routes and public transit to Lethbridge Polytechnic and the University of Lethbridge. Nature lovers will appreciate nearby walking and biking trails, while major shopping centers are just minutes away, simplifying errands and leisure activities. Don't miss this incredible opportunity to live in a well-appointed unit in a prime south side location. Please note furnace was replaced approx 3 years ago:) Contact your favorite REALTOR® to schedule a viewing today!