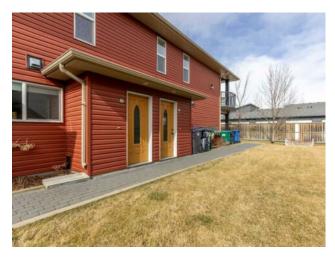

## 7, 897 Mt Sundance Manor W Lethbridge, Alberta

MLS # A2203241

\$245,000

| Division: | Sunridge                           |        |                   |  |  |
|-----------|------------------------------------|--------|-------------------|--|--|
| Type:     | Residential/Low Rise (2-4 stories) |        |                   |  |  |
| Style:    | Apartment-Single Level Unit        |        |                   |  |  |
| Size:     | 949 sq.ft.                         | Age:   | 2009 (16 yrs old) |  |  |
| Beds:     | 2                                  | Baths: | 1                 |  |  |
| Garage:   | Stall                              |        |                   |  |  |
| Lot Size: | 0.23 Acre                          |        |                   |  |  |
| Lot Feat: | -                                  |        |                   |  |  |

Features: Walk-In Closet(s)

Inclusions: Fridge, stove, dishwasher, washer, dryer

An affordable condo in Sunridge - assigned parking, close to amenities, Sunridge Park and a great option to start out! This complex is professionally managed and means you don't have to worry about any exterior maintenance! An open living area with deck, 2 bedrooms, in suite laundry and a 4 piece bathroom makes this a turn key option for those looking to start out in their real estate investment journey!