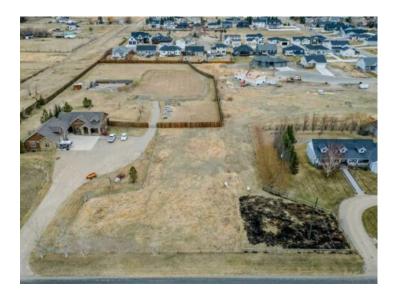

## 385 W 100 S Raymond, Alberta

MLS # A2206166

\$200,000

Division: NONE

Lot Size: 0.45 Acre

Lot Feat: 
By Town: 
LLD: 
Zoning: R-1

Water: 
Sewer: 
Utilities: -

Located on the edge of the town of Raymond, just 20 minutes from Lethbridge, this incredible lot is fully serviced and ready for your next home building project! At almost a half acre, with the back already fenced, and surrounded by fantastic neighbours, this lot offers you a hobby farm feel without all the mowing and outdoor chores that comes with an actual acreage! Don't miss out on your opportunity to build in such a picturesque spot!