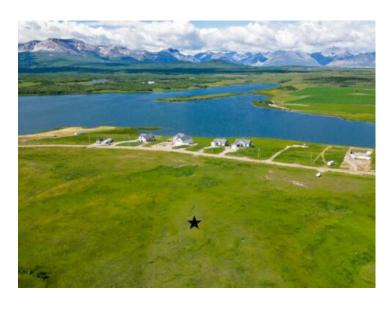

## 33 Waterton Ridge Drive Rural Cardston County, Alberta

MLS # A2209197

\$250,000

Division: NONE

Lot Size: 7.46 Acres

Lot Feat: 
By Town: Mountain View

LLD: 15-2-28-W4

Zoning: GCR

Water: None

Sewer: 
Utilities: -

If you're looking for a quiet, serene peace of paradise to call your own and build your future dream home on look no further! This property, overlooking Payne Lake, is located just 15 minutes from Waterton Lakes National Park, 20 minutes to the town of Cardston, and 30 minutes to nearest the United States border crossing! It even has 100 AMP electrical service to the property already! Around Payne Lake you and your family can enjoy fishing, gorgeous hikes, kayaking/canoeing, camping, and so much more!! If you're looking for the perfect recreational property to get out of the hustle and bustle of city life, call your REALTOR® and book your showing today!